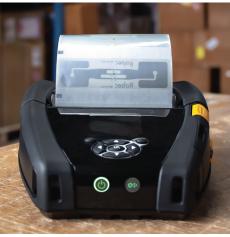

### **RFID RACE PRINTER ZQ Series**

Featuring a rugged design, combine the convenience and flexibility of a mobile printer with RFID capabilities to encode and print UHF RFID labels on-demand, improving productivity.