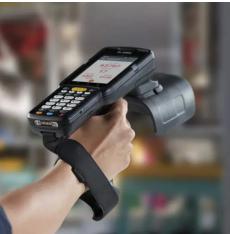

#### **RFID RACE MOBILE MC33 RFID Series**

Mobile RFID reader with superior RFID read performance and receiver sensitivity for fast, accurate capture of RFID tags, with the ability to capture 1D and 2D barcodes.