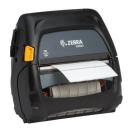

### **RFID RACE PRINTER ZQ Series**

Featuring a rugged design, combine the convenience and flexibility of a mobile printer with RFID capabilities to encode and print UHF RFID labels on-demand, improving productivity.