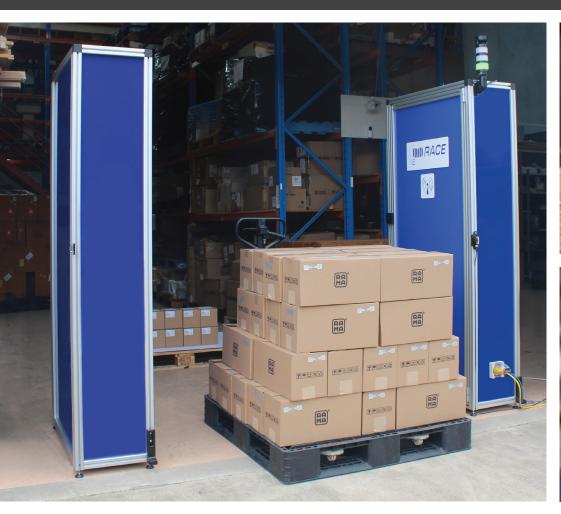

#### RFID RACE PORTAL

Capture large volumes of product data entering and exiting the warehouse. The high level of reading accuracy from the RFID Portals means that you have constant visibility and awareness of product movements, streamlining stock movement and warehouse management.

#### RFID RACE PORTAL READER FX9600

Using the latest RFID reader features that keep up with high volume RFID data capture as goods move throughout the warehouse and production process.