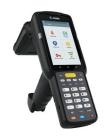

#### **RFID RACE MOBILE MC33 RFID Series**

Mobile RFID reader with superior RFID read performance and receiver sensitivity for fast, accurate capture of RFID tags, with the ability to capture 1D and 2D barcodes.